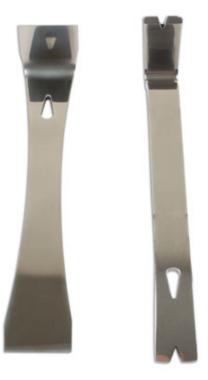

## Pry Bar Set 2pc - Stainless Steel

A comprehensive pry bar set which can handle nail and tack pulling, light duty pry bar and scraper.

## **Additional Information**

Two tools with sharp edges for scraping debris etc and angled V shaped pry bar edges for trim clips, nails and tack pulling etc.

LASER Kamasa Gunson Connect

- · Both tools manufactured from polished stainless steel.
- Ideal for many tradesmen, including carpenter, hobbyist, craftsmen and glass work as well as automotive. •
- · Sharp scraper edges.
- · Angled heads.