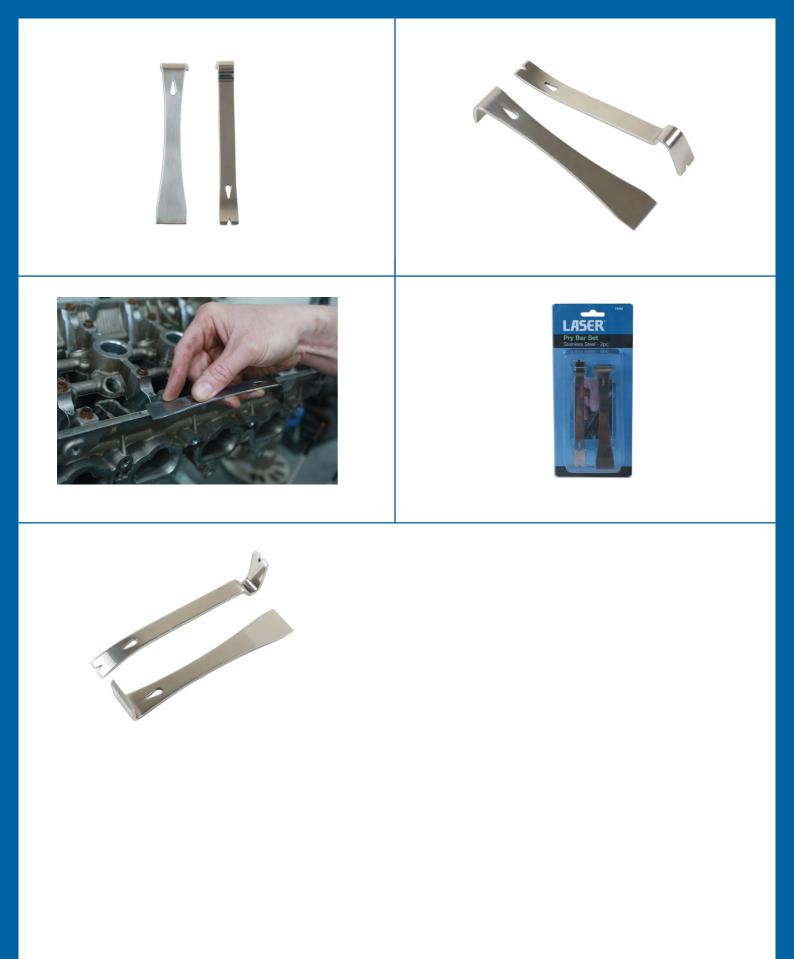

## Pry Bar Set 2pc - Stainless Steel

A comprehensive pry bar set which can handle nail and tack pulling, light duty pry bar and scraper.

## **Additional Information**

Two tools with sharp edges for scraping debris etc and angled V shaped pry bar edges for trim clips, nails and tack pulling etc.

LASER Kamasa Gunson Connect

- · Both tools manufactured from polished stainless steel.
- Ideal for many tradesmen, including carpenter, hobbyist, craftsmen and glass work as well as automotive. •
- · Sharp scraper edges.
- · Angled heads.